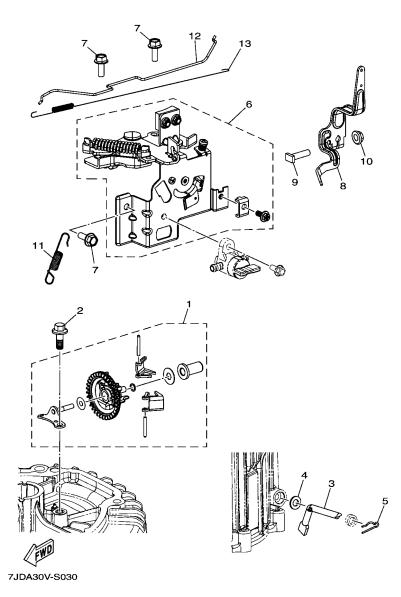

FIG. 3 GOVERNOR

| -IG. 3 GOVERNO  |                      |      |    |  |   |         |
|-----------------|----------------------|------|----|--|---|---------|
| REF. PART NO.   | DESCRIPTION          | 7JDA |    |  |   | REMARKS |
| 1 7JD-E1970-00  | FLYWEIGHT SHAFT ASSY | 1    |    |  |   |         |
| 2 7JD-RA102-20  | BOLT, FLANGE         | 1    |    |  |   |         |
| 3 7JD-E1922-00  | FORK, GOVERNOR       | 1    |    |  |   |         |
| 4 7JD-RA400-10  | WASHER, PLAIN        | 1    |    |  |   |         |
| 5 7JD-E4139-00  | CLIP, PIPE           | 1    |    |  |   |         |
| 6 7EB-R1342-20  | BRACKET 2            | 1    |    |  |   |         |
| 7 7JD-RA102-00  | BOLT, FLANGE         | 3    |    |  |   |         |
| 8 7JD-E1924-00  | ARM, GOVERNOR        | 1    |    |  |   |         |
| 9 7JD-R4041-00  | SCREW,BIND           | 1    |    |  |   |         |
| 10 7JD-RA309-00 | NUT                  | 1    |    |  |   |         |
| 11 7JD–E8226–00 | SPRING, GOVERNOR     | 1    |    |  |   |         |
| 12 7JD-E1928-10 | ROD, LINK            | 1    |    |  |   |         |
| 13 7JD-RAD01-00 | SPRING, TENSION 1    | 1    |    |  |   |         |
|                 |                      |      |    |  |   |         |
|                 |                      |      |    |  |   |         |
|                 |                      |      |    |  |   |         |
|                 |                      |      |    |  |   |         |
|                 |                      |      |    |  |   |         |
|                 |                      |      |    |  |   |         |
|                 |                      |      |    |  |   |         |
|                 |                      |      |    |  |   |         |
|                 |                      |      |    |  |   |         |
|                 |                      |      |    |  |   |         |
|                 |                      |      |    |  |   |         |
|                 |                      |      |    |  |   |         |
|                 |                      |      |    |  |   |         |
|                 |                      |      | 11 |  | + |         |
|                 |                      |      |    |  |   |         |
|                 |                      |      |    |  |   |         |
|                 |                      |      |    |  |   |         |