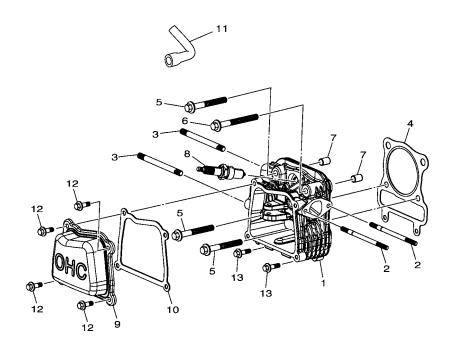

#### FIG. 1 CYLINDER

| FIC      | 3. 1 CYLINDEI | ₹                        |      |    |      |   |         |
|----------|---------------|--------------------------|------|----|------|---|---------|
| RE<br>NO | PART NO.      | DESCRIPTION              | 7JDA |    |      |   | REMARKS |
| 1        | 7JD-E1111-00  | HEAD, CYLINDER 1         | 1    |    |      |   |         |
| 2        | 7JD-E1391-00  | BOLT, STUD 1             | 2    |    |      |   |         |
| 3        | 7JD-E1392-00  | BOLT, STUD 2             | 2    |    |      |   |         |
| 4        | 7JD-E1181-00  | GASKET, CYLINDER HEAD 1  | 1    |    |      |   |         |
| 5        | 7JD-E1361-00  | BOLT, CYLINDER HOLDING 1 | 3    |    |      |   |         |
| 6        | 7JD-E1362-00  | BOLT, CYLINDER HOLDING 2 | 1    |    | <br> |   |         |
| 7        | 7JD-E5181-20  | PIN, DOWEL               | 2    |    |      |   |         |
| 8        | 7JD-E119C-10  | PLUG, SPARK              | 1    |    |      |   |         |
| 9        | 7JD-E1191-00  | COVER, CYLINDER HEAD 1   | 1    |    |      |   |         |
| 10       | 7JD-E1193-00  | GASKET, HEAD COVER 1     | 1    |    |      |   |         |
| 11       | 7JD-E531A-00  | HOSE, BREATHER 1         | 1    |    | <br> |   |         |
| 12       | 7JD-RA102-00  | BOLT, FLANGE             | 4    |    |      |   |         |
| 13       | 7JD-RA102-10  | BOLT, FLANGE             | 2    |    |      |   |         |
|          |               |                          |      |    |      |   |         |
|          |               |                          |      |    |      |   |         |
|          |               |                          | ļ    |    | <br> |   |         |
|          |               |                          |      |    |      |   |         |
|          |               |                          |      |    |      |   |         |
|          |               |                          |      |    |      |   |         |
|          |               |                          |      |    |      |   |         |
|          |               |                          |      |    | <br> |   |         |
|          |               |                          |      |    |      |   |         |
|          |               |                          |      |    |      |   |         |
|          |               |                          |      |    |      |   |         |
|          |               |                          |      |    |      |   |         |
|          |               |                          |      |    |      |   |         |
|          |               |                          | †·   | ·· | <br> |   | ·       |
|          |               |                          |      |    |      |   |         |
|          |               |                          |      |    |      |   |         |
|          |               |                          | _    |    |      | _ |         |