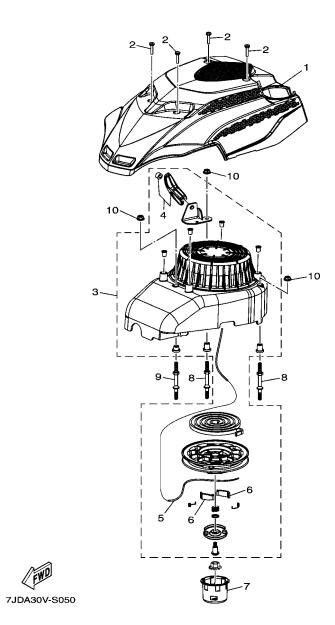

#### FIG. 5 AIR SHROUD & STARTER

|            | . O Antonio  | OD & OTAITIEIT   |      |   |   |      |         |
|------------|--------------|------------------|------|---|---|------|---------|
| REF<br>NO. | PARINO       | DESCRIPTION      | 7JDA |   |   |      | REMARKS |
| 1          | 7JD-E262E-50 | SHROUD, 2        | 1    |   |   |      |         |
| 2          | 7JD-RA204-10 | SCREW            | 4    |   |   |      |         |
| 3          | 7JD-E5710-00 | STARTER ASSY     | 1    |   |   |      |         |
| 4          | 7JD-E5755-00 | .HANDLE, STARTER | 1    |   |   |      |         |
| 5          | 7JD-E5781-00 | .ROPE            | 1    |   |   |      |         |
| 6          | 7JD-E5741-00 | .PAWL, DRIVE     | 2    |   |   | <br> |         |
| 7          | 7JD-E5723-00 | PULLEY, STARTER  | 1    |   |   |      |         |
| 8          | 7JD-RA124-00 | BOLT, STUD       | 2    |   |   |      |         |
| 9          | 7JD-RA124-10 | BOLT, STUD       | 1    |   |   |      |         |
| 10         | 7JD-RA309-00 | NUT              | 3    |   |   |      |         |
|            |              |                  |      |   |   | <br> |         |
|            |              |                  |      |   |   |      |         |
|            |              |                  |      |   |   |      |         |
|            |              |                  |      |   |   |      |         |
|            |              |                  |      |   |   | <br> | l       |
|            |              |                  |      |   |   |      |         |
|            |              |                  |      |   |   |      |         |
|            |              |                  |      |   |   |      |         |
|            |              |                  |      |   |   |      |         |
|            |              |                  |      |   | · | <br> |         |
|            |              |                  |      |   |   |      |         |
|            |              |                  |      |   |   |      |         |
|            |              |                  |      |   |   |      |         |
|            |              |                  |      |   |   |      |         |
|            |              |                  | 1    | Ī |   | <br> |         |
|            |              |                  |      |   |   |      |         |
|            |              |                  |      |   |   |      |         |