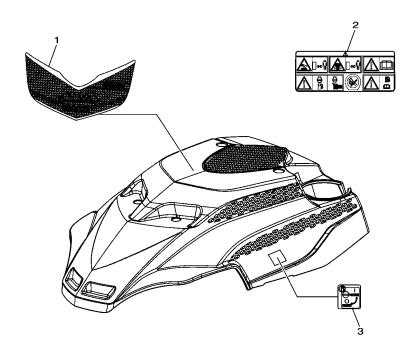

#### FIG. 11 EMBLEM & LABEL

| F. PART NO.  | DESCRIPTION     | 7JDA |               | REMARKS |
|--------------|-----------------|------|---------------|---------|
| 7JD-E2629-00 | EMBLEM          | 1    |               |         |
| 7EB-R151A-00 | LABEL,WARNING 1 | 1    |               |         |
| 7JD-R151M-00 | LABEL 2         | 1    |               |         |
|              |                 |      |               |         |
|              |                 |      |               |         |
|              |                 |      |               | <br>_   |
|              |                 |      |               |         |
|              |                 |      |               |         |
|              |                 |      |               |         |
|              |                 |      |               |         |
|              |                 |      |               | <br>    |
|              |                 |      |               |         |
|              |                 |      |               |         |
|              |                 |      |               |         |
|              |                 |      |               |         |
|              |                 |      | ·             | <br>    |
|              |                 |      |               |         |
|              |                 |      |               |         |
|              |                 |      |               |         |
|              |                 |      |               |         |
|              |                 |      | <del>  </del> | <br>    |
|              |                 |      |               |         |
|              |                 |      |               |         |
|              |                 |      |               |         |
|              |                 |      |               |         |
|              |                 |      | <del>  </del> | <br>    |
|              |                 |      |               |         |
|              |                 |      |               |         |