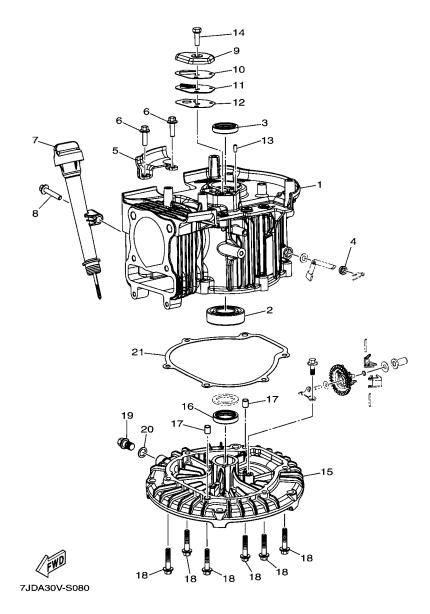

#### FIG. 1 CYLINDER

| FIC      | 3. 1 CYLINDEI | ₹                        |      |    |      |   |         |
|----------|---------------|--------------------------|------|----|------|---|---------|
| RE<br>NO | PART NO.      | DESCRIPTION              | 7JDA |    |      |   | REMARKS |
| 1        | 7JD-E1111-00  | HEAD, CYLINDER 1         | 1    |    |      |   |         |
| 2        | 7JD-E1391-00  | BOLT, STUD 1             | 2    |    |      |   |         |
| 3        | 7JD-E1392-00  | BOLT, STUD 2             | 2    |    |      |   |         |
| 4        | 7JD-E1181-00  | GASKET, CYLINDER HEAD 1  | 1    |    |      |   |         |
| 5        | 7JD-E1361-00  | BOLT, CYLINDER HOLDING 1 | 3    |    |      |   |         |
| 6        | 7JD-E1362-00  | BOLT, CYLINDER HOLDING 2 | 1    |    | <br> |   |         |
| 7        | 7JD-E5181-20  | PIN, DOWEL               | 2    |    |      |   |         |
| 8        | 7JD-E119C-10  | PLUG, SPARK              | 1    |    |      |   |         |
| 9        | 7JD-E1191-00  | COVER, CYLINDER HEAD 1   | 1    |    |      |   |         |
| 10       | 7JD-E1193-00  | GASKET, HEAD COVER 1     | 1    |    |      |   |         |
| 11       | 7JD-E531A-00  | HOSE, BREATHER 1         | 1    |    | <br> |   |         |
| 12       | 7JD-RA102-00  | BOLT, FLANGE             | 4    |    |      |   |         |
| 13       | 7JD-RA102-10  | BOLT, FLANGE             | 2    |    |      |   |         |
|          |               |                          |      |    |      |   |         |
|          |               |                          |      |    |      |   |         |
|          |               |                          | ļ    |    | <br> |   |         |
|          |               |                          |      |    |      |   |         |
|          |               |                          |      |    |      |   |         |
|          |               |                          |      |    |      |   |         |
|          |               |                          |      |    |      |   |         |
|          |               |                          |      |    | <br> |   |         |
|          |               |                          |      |    |      |   |         |
|          |               |                          |      |    |      |   |         |
|          |               |                          |      |    |      |   |         |
|          |               |                          |      |    |      |   |         |
|          |               |                          |      |    |      |   |         |
|          |               |                          | †·   | ·· | <br> |   | ·       |
|          |               |                          |      |    |      |   |         |
|          |               |                          |      |    |      |   |         |
|          |               |                          | _    |    |      | _ |         |

FIG. 2 CRANKSHAFT & PISTON

| REF.<br>NO. | PART NO.     | DESCRIPTION           | 7JDA | REMARKS |
|-------------|--------------|-----------------------|------|---------|
| 1           | 7JD-E1411-30 | CRANKSHAFT            | 1    |         |
| 2           | 7JD-E1650-00 | CONNECTING ROD ASSY   | 1    |         |
| 3           | 7JD-E1631-00 | PISTON (STD)          | 1    |         |
| 4           | 7JD-E1610-00 | PISTON RING SET (STD) | 1    |         |
| 5           | 7JD-E1633-00 | PIN, PISTON           | 1    |         |
| 6           | 7JD-E1634-00 | CLIP, PISTON PIN      | 2    | <br>    |
| 7           | 7JD-RA400-00 | WASHER, PLAIN         | 1    |         |
|             |              |                       |      |         |
|             |              |                       |      |         |
|             |              |                       |      |         |
|             |              |                       |      | <br>    |
|             |              |                       |      |         |
|             |              |                       |      |         |
|             |              |                       |      |         |
|             |              |                       |      |         |
|             |              |                       |      | <br>    |
|             |              |                       |      |         |
|             |              |                       |      |         |
|             |              |                       |      |         |
|             |              |                       |      |         |
|             |              |                       |      |         |
|             |              |                       |      |         |
|             |              |                       |      |         |
|             |              |                       |      |         |
|             |              |                       |      |         |
|             |              |                       |      |         |
|             |              |                       |      | <br>    |
|             |              |                       |      |         |
|             |              |                       |      |         |
|             |              |                       |      |         |

FIG. 3 GOVERNOR

| -IG. 3 GOVERNO  |                      |      |    |  |   |         |
|-----------------|----------------------|------|----|--|---|---------|
| REF. PART NO.   | DESCRIPTION          | 7JDA |    |  |   | REMARKS |
| 1 7JD-E1970-00  | FLYWEIGHT SHAFT ASSY | 1    |    |  |   |         |
| 2 7JD-RA102-20  | BOLT, FLANGE         | 1    |    |  |   |         |
| 3 7JD-E1922-00  | FORK, GOVERNOR       | 1    |    |  |   |         |
| 4 7JD-RA400-10  | WASHER, PLAIN        | 1    |    |  |   |         |
| 5 7JD-E4139-00  | CLIP, PIPE           | 1    |    |  |   |         |
| 6 7EB-R1342-20  | BRACKET 2            | 1    |    |  |   |         |
| 7 7JD-RA102-00  | BOLT, FLANGE         | 3    |    |  |   |         |
| 8 7JD-E1924-00  | ARM, GOVERNOR        | 1    |    |  |   |         |
| 9 7JD-R4041-00  | SCREW,BIND           | 1    |    |  |   |         |
| 10 7JD-RA309-00 | NUT                  | 1    |    |  |   |         |
| 11 7JD–E8226–00 | SPRING, GOVERNOR     | 1    |    |  |   |         |
| 12 7JD-E1928-10 | ROD, LINK            | 1    |    |  |   |         |
| 13 7JD-RAD01-00 | SPRING, TENSION 1    | 1    |    |  |   |         |
|                 |                      |      |    |  |   |         |
|                 |                      |      |    |  |   |         |
|                 |                      |      |    |  |   |         |
|                 |                      |      |    |  |   |         |
|                 |                      |      |    |  |   |         |
|                 |                      |      |    |  |   |         |
|                 |                      |      |    |  |   |         |
|                 |                      |      |    |  |   |         |
|                 |                      |      |    |  |   |         |
|                 |                      |      |    |  |   |         |
|                 |                      |      |    |  |   |         |
|                 |                      |      |    |  |   |         |
|                 |                      |      |    |  |   |         |
|                 |                      |      | 11 |  | + |         |
|                 |                      |      |    |  |   |         |
|                 |                      |      |    |  |   |         |
|                 |                      |      |    |  |   |         |

FIG. 8 CRANKCASE

| REF. PART NO.   | DESCRIPTION               | 7JDA |                 |                      | REMARKS |
|-----------------|---------------------------|------|-----------------|----------------------|---------|
| 1 7JD-E5111-00  | CRANKCASE 1               | 1    |                 |                      |         |
| 2 7JD-RAG02-00  | BEARING, 1                | 1    |                 |                      |         |
| 3 7JD-RAE01-10  | SEAL, OIL                 | 1    |                 |                      |         |
| 4 7JD-RAE01-20  | SEAL, OIL                 | 1    |                 |                      |         |
| 5 7JD-E4604-00  | COVER, AIR 1              | 1    |                 |                      |         |
| 6 7JD-RA102-40  | BOLT, FLANGE              | 2    |                 | <br>                 |         |
| 7 7JD-E5362-00  | PLUG, OIL LEVEL           | 1    |                 |                      |         |
| 8 7JD-RA102-60  | BOLT, FLANGE              | 1    |                 |                      |         |
| 9 7JD-E1168-00  | COVER, BREATHER           | 1    |                 |                      |         |
| 10 7JD-E5374-00 | GASKET, BREATHER          | 1    |                 |                      |         |
| 11 7JD-E5346-00 | BREATHER 1                | 1    |                 | <br>                 |         |
| 12 7JD-E5374-10 | GASKET, BREATHER          | 1    |                 |                      |         |
| 13 7JD-E5181-00 | PIN, DOWEL                | 1    |                 |                      |         |
| 14 7JD-RA102-50 | BOLT, FLANGE              | 1    |                 |                      |         |
| 15 7JD-E5411-00 | COVER, CRANKCASE 1        | 1    |                 |                      |         |
| 16 7JD-RAE01-00 | SEAL, OIL                 | 1    | <del>  </del> - | <br>                 |         |
| 17 7JD-E5181-10 | PIN, DOWEL                | 2    |                 |                      |         |
| 18 7JD-RA102-60 | BOLT, FLANGE              | 6    |                 |                      |         |
| 19 7JD-E5363-00 | PLUG, OIL                 | 1    |                 |                      |         |
| 20 7JD-RA400-20 | WASHER, PLAIN             | 1    |                 |                      |         |
| 21 7JD-E5451-00 | GASKET, CRANKCASE COVER 1 | 1    | <del>  </del> - | <br>                 |         |
|                 |                           |      |                 |                      |         |
|                 |                           |      |                 |                      |         |
|                 |                           |      |                 |                      |         |
|                 |                           |      |                 |                      |         |
|                 |                           |      | <del>  </del> - | <br>· <del>  -</del> |         |
|                 |                           |      |                 |                      |         |
|                 |                           |      |                 |                      |         |