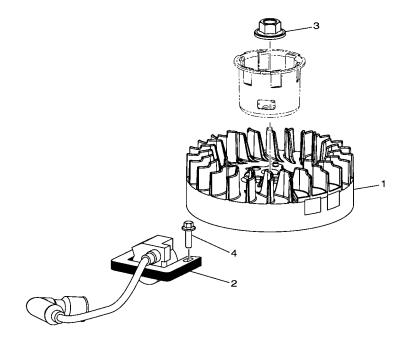

#### FIG. 10 ELECTRICAL

| REF.<br>NO. PART NO. | DESCRIPTION        | 7.IDA |    |          |   | REMARKS |
|----------------------|--------------------|-------|----|----------|---|---------|
| 1 7JD-H5650-10       | ROTOR ASSY         | 1     |    | $\vdash$ | + |         |
| 2 7JD-H5530-00       | IGNITION COIL ASSY | 1     |    |          |   |         |
| 3 7JD-E1555-00       | NUT, CRANKSHAFT 1  | 1     |    |          |   |         |
| 4 7JD-RA102-10       | BOLT, FLANGE       | 1     |    |          |   |         |
|                      |                    |       |    |          |   |         |
|                      |                    |       |    |          |   |         |
|                      |                    |       |    |          |   |         |
|                      |                    |       |    |          |   |         |
|                      |                    |       |    |          |   |         |
|                      |                    |       |    |          |   |         |
|                      |                    |       | ļ  |          |   |         |
|                      |                    |       |    |          |   |         |
|                      |                    |       |    |          |   |         |
|                      |                    |       |    |          |   |         |
|                      |                    |       |    |          |   |         |
|                      |                    |       |    |          |   |         |
|                      |                    |       |    |          |   |         |
|                      |                    |       |    |          |   |         |
|                      |                    |       |    |          |   |         |
|                      |                    |       |    |          |   |         |
|                      |                    |       |    |          |   |         |
|                      |                    |       |    |          |   |         |
|                      |                    |       |    |          |   |         |
|                      |                    |       |    |          |   |         |
|                      |                    |       |    |          |   |         |
|                      |                    |       |    |          |   |         |
|                      |                    |       | -ļ | ļ        |   |         |
|                      |                    |       |    |          |   |         |
|                      |                    |       |    |          |   |         |
|                      |                    |       |    |          |   |         |