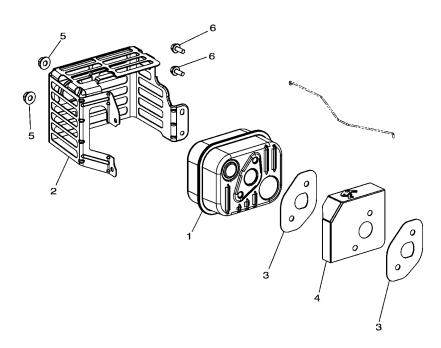

#### FIG. 7 EXHAUST

| REF. PART NO.      | DESCRIPTION          | 7JDA |      |      | REMARKS |
|--------------------|----------------------|------|------|------|---------|
| NO. 1 7JD-E4710-10 | MUFFLER ASSY 1       | 1    |      |      |         |
| 2 7JD-E4708-10     | PROTECTOR ASSY       | 1    |      |      |         |
| 3 7JD-E4613-00     |                      | 2    |      |      |         |
|                    | GASKET, EXHAUST PIPE |      |      |      |         |
| 4 7JD-R1381-00     | COVER                | 1    |      |      |         |
| 5 7JD-RA309-10     | NUT                  | 2    |      |      |         |
| 6 7JD-RA102-00     | BOLT, FLANGE         | 2    | <br> | <br> |         |
|                    |                      |      |      |      |         |
|                    |                      |      |      |      |         |
|                    |                      |      |      |      |         |
|                    |                      |      |      |      |         |
|                    |                      | ļ    | <br> | <br> |         |
|                    |                      |      |      |      |         |
|                    |                      |      |      |      |         |
|                    |                      |      |      |      |         |
|                    |                      |      |      |      |         |
|                    |                      |      |      |      |         |
|                    |                      | ļ    | <br> | <br> |         |
|                    |                      |      |      |      |         |
|                    |                      |      |      |      |         |
|                    |                      |      |      |      |         |
|                    |                      |      |      |      |         |
|                    |                      |      |      |      |         |
|                    |                      | ł    | <br> | <br> |         |
|                    |                      |      |      |      |         |
|                    |                      |      |      |      |         |
|                    |                      |      |      |      |         |
|                    |                      |      |      |      |         |
|                    |                      |      |      |      |         |
|                    |                      |      | <br> | <br> |         |
|                    |                      |      |      |      |         |
|                    |                      |      |      |      |         |
|                    |                      |      | <br> |      |         |