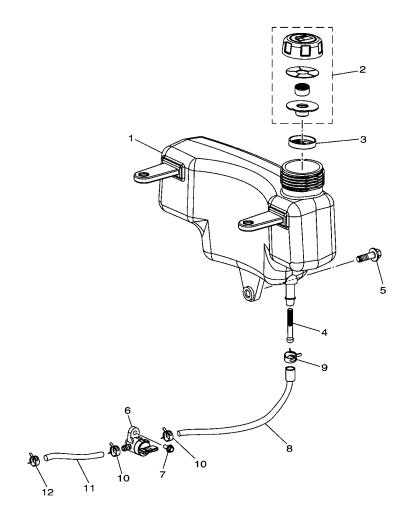

#### FIG. 9 FUEL TANK

| FIC       | 3. 9 FUEL TAN | IK               |      |      |      |  |         |
|-----------|---------------|------------------|------|------|------|--|---------|
| REI<br>NO |               | DESCRIPTION      | 7JDA |      |      |  | REMARKS |
| 1         | 7JD-F4110-20  | FUEL TANK COMP.  | 1    |      |      |  |         |
| 2         | 7JD-F4610-00  | CAP ASSY         | 1    |      |      |  |         |
| 3         | 7JD-F4167-20  | STRAINER         | 1    |      |      |  |         |
| 4         | 7JD-F4514-00  | NET, FILTER 1    | 1    |      |      |  |         |
| 5         | 7JD-RA102-10  | BOLT, FLANGE     | 1    |      |      |  |         |
| 6         | 7JD-F4500-10  | FUEL COCK ASSY 1 | 1    |      | <br> |  | l       |
| 7         | 7JD-RA102-80  | BOLT, FLANGE     | 1    |      |      |  |         |
| 8         | 7JD-RA905-10  | HOSE, 1          | 1    |      |      |  |         |
| 9         | 7JD-RAB00-00  | CLAMP, 1         | 1    |      |      |  |         |
| 10        | 7JD-RAB00-10  | CLAMP, 1         | 2    |      |      |  |         |
| 11        | 7JD-RA905-00  | HOSE, 1          | 1    |      | <br> |  | l       |
| 12        | 7JD-RAB00-20  | CLAMP, 1         | 1    |      |      |  |         |
|           |               |                  |      |      |      |  |         |
|           |               |                  |      |      |      |  |         |
|           |               |                  |      |      |      |  |         |
|           |               |                  |      |      | <br> |  |         |
|           |               |                  |      |      |      |  |         |
|           |               |                  |      |      |      |  |         |
|           |               |                  |      |      |      |  |         |
|           |               |                  |      |      |      |  |         |
|           |               |                  |      |      | <br> |  |         |
|           |               |                  |      |      |      |  |         |
|           |               |                  |      |      |      |  |         |
|           |               |                  |      |      |      |  |         |
|           |               |                  |      |      |      |  |         |
|           |               |                  | ļ    | <br> | <br> |  |         |
|           |               |                  |      |      |      |  |         |
|           |               |                  |      |      |      |  |         |
|           |               |                  |      |      |      |  |         |