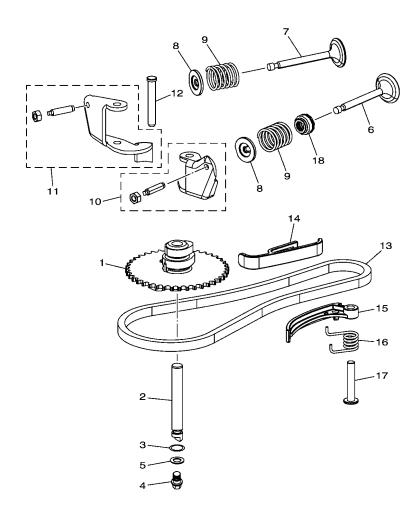

#### FIG. 4 CAMSHAFT & VALVE

| REF. PART NO.   | DESCRIPTION             | 7JDA | REMARKS |
|-----------------|-------------------------|------|---------|
| 1 7JD-E2170-00  | CAMSHAFT ASSY 1         | 1    |         |
| 2 7JD-R2483-00  | CAM, SHAFT              | 1    |         |
| 3 7JD-R1327-00  | GASKET,1                | 1    |         |
| 4 7JD-RA102-30  | BOLT, FLANGE            | 1    |         |
| 5 7JD-RA400-30  | WASHER, PLAIN           | 1    |         |
| 6 7JD-E2111-00  | VALVE, INTAKE           | 1    | <br>    |
| 7 7JD-E2121-00  | VALVE, EXHAUST          | 1    |         |
| 8 7JD-E2117-00  | RETAINER, VALVE SPRING  | 2    |         |
| 9 7JD-E1815-00  | SPRING, VALVE           | 2    |         |
| 10 7JD-E2150-00 | VALVE ROCKER ARM ASSY   | 1    |         |
| 11 7JD-E2160-00 | VALVE ROCKER ARM ASSY 2 | 1    | <br>    |
| 12 7JD-E2146-00 | SHAFT, ROCKER           | 1    |         |
| 13 7JD-E1456-00 | CHAIN, PRIMARY          | 1    |         |
| 14 7JD-E2231-00 | GUIDE, STOPPER 1        | 1    |         |
| 15 7JD-R2441-00 | ARM, TENSIONER          | 1    |         |
| 16 7JD-E6146-00 | SPRG.,TENSIONER         |      | <br>    |
| 17 7JD-E1499-00 | SHAFT, TENSIONER        | 1    |         |
| 18 7JD-E2119-00 | SEAL, VALVE STEM        | 1    |         |
|                 |                         |      |         |
|                 |                         |      |         |
|                 |                         |      | <br>    |
|                 |                         |      |         |
|                 |                         |      |         |
|                 |                         |      |         |
|                 |                         |      |         |
|                 |                         |      | <br>    |
|                 |                         |      |         |
|                 |                         |      |         |