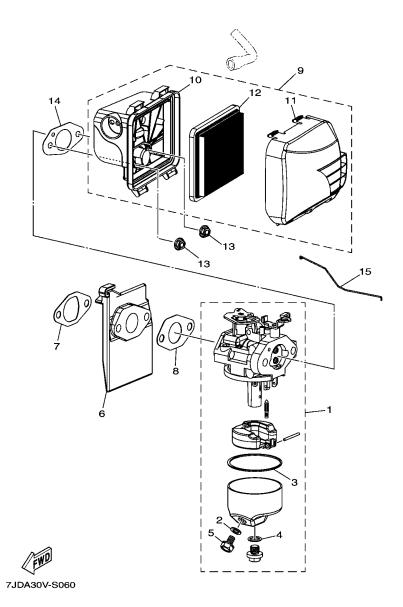

FIG. 6 INTAKE

| FIC       | a. o  | INTAKE   |                        |      |      |      |         |
|-----------|-------|----------|------------------------|------|------|------|---------|
| REI<br>NO |       | PART NO. | DESCRIPTION            | 7JDA |      |      | REMARKS |
| 1         | 7JD-E | 4301–10  | CARBURETOR ASSY 1      | 1    |      |      |         |
| 2         | 7JD-F | R1167–00 | .GASKET, DRAIN         | 1    |      |      |         |
| 3         | 7JD-E | E4184–00 | .GASKET, FLOAT CHAMBER | 1    |      |      |         |
| 4         | 7JD-F | R1327–00 | .GASKET,1              | 1    |      |      |         |
| 5         | 7JD-E | E3917–00 | .BOLT, DRAIN           | 1    |      |      |         |
| 6         | 7JD-E | 3596–00  | JOINT, CARBURETOR 2    | 1    | <br> | <br> |         |
| 7         | 7JD-E | E3557-00 | GASKET                 | 1    |      |      |         |
| 8         | 7JD-E | E3567–00 | GASKET                 | 1    |      |      |         |
| 9         | 7JD-E | E4410–10 | AIR CLEANER ASSY.      | 1    |      |      |         |
| 10        | 7JD-E | E4411–00 | .CASE, AIR CLEANER 1   | 1    |      |      |         |
| 11        | 7JD-E | 4412–10  | .CAP, CLEANER CASE 1   | 1    | <br> | <br> | l       |
| 12        | 7JD-E | E4451–00 | ELEMENT, AIR CLEANER   | 1    |      |      |         |
| 13        | 7JD-F | RA309-00 | NUT                    | 2    |      |      |         |
| 14        | 7JD-E | E4416–00 | GASKET, AIR CLEANER    | 1    |      |      |         |
| 15        | 7JD-E | E4585–00 | ROD, CHOKE             | 1    |      |      |         |
|           |       |          |                        |      | <br> | <br> |         |
|           |       |          |                        |      |      |      |         |
|           |       |          |                        |      |      |      |         |
|           |       |          |                        |      |      |      |         |
|           |       |          |                        |      |      |      |         |
|           |       |          |                        |      |      | <br> |         |
|           |       |          |                        |      |      |      |         |
|           |       |          |                        |      |      |      |         |
|           |       |          |                        |      |      |      |         |
|           |       |          |                        |      |      |      |         |
|           |       |          |                        | ·    | <br> | <br> | l       |
|           |       |          |                        |      |      |      |         |
|           |       |          |                        |      |      |      |         |
|           |       |          |                        |      |      |      |         |