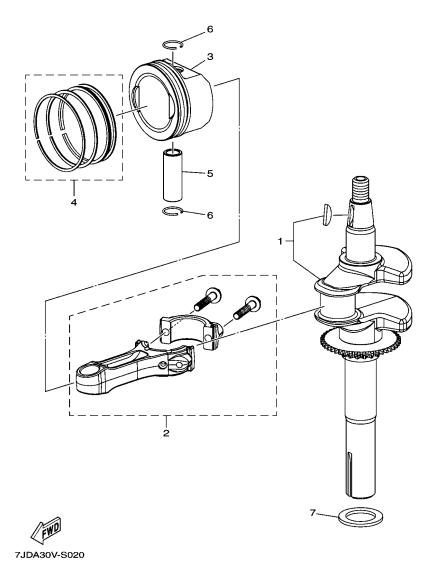

FIG. 2 CRANKSHAFT & PISTON

| REF.<br>NO. | PART NO.     | DESCRIPTION           | 7JDA | REMARKS |
|-------------|--------------|-----------------------|------|---------|
| 1           | 7JD-E1411-30 | CRANKSHAFT            | 1    |         |
| 2           | 7JD-E1650-00 | CONNECTING ROD ASSY   | 1    |         |
| 3           | 7JD-E1631-00 | PISTON (STD)          | 1    |         |
| 4           | 7JD-E1610-00 | PISTON RING SET (STD) | 1    |         |
| 5           | 7JD-E1633-00 | PIN, PISTON           | 1    |         |
| 6           | 7JD-E1634-00 | CLIP, PISTON PIN      | 2    | <br>    |
| 7           | 7JD-RA400-00 | WASHER, PLAIN         | 1    |         |
|             |              |                       |      |         |
|             |              |                       |      |         |
|             |              |                       |      |         |
|             |              |                       |      | <br>    |
|             |              |                       |      |         |
|             |              |                       |      |         |
|             |              |                       |      |         |
|             |              |                       |      |         |
|             |              |                       |      | <br>    |
|             |              |                       |      |         |
|             |              |                       |      |         |
|             |              |                       |      |         |
|             |              |                       |      |         |
|             |              |                       |      |         |
|             |              |                       |      |         |
|             |              |                       |      |         |
|             |              |                       |      |         |
|             |              |                       |      |         |
|             |              |                       |      |         |
|             |              |                       |      | <br>    |
|             |              |                       |      |         |
|             |              |                       |      |         |
|             |              |                       |      |         |